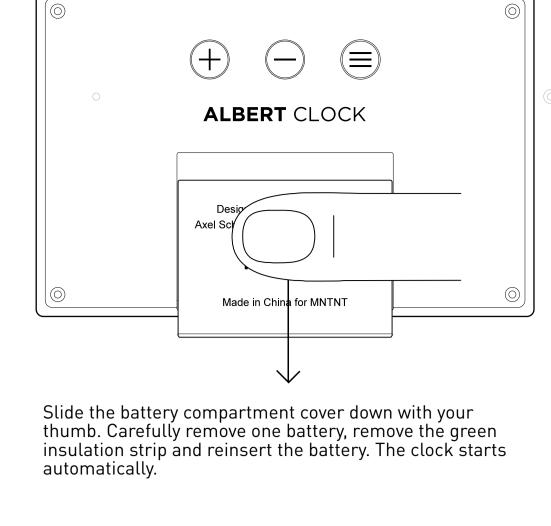

First, press this button to enter and skip Then, press these buttons to modify the values inside through the MENU. the MENU points.

OR

MENU - 1: MODE 12H- OR 24H-CLOCK

Press this button to Press this button to instantly access the instantly access the level of difficulty settings. alarm settings.

You can switch in between 12-hour and 24-hour clock.





MENU - 4: LEVEL OF DIFFICULTY

ALL = Levels 1-6 are used randomly

Choose in between 6 different levels of difficulty.

For example: level 1 works with addition and subtraction, level 6 with multiplication and division.

**MENU 5: CALCULATION SPEED** 

Choose between 4 different speed levels.

Example: in level 1 the calculation term changes 1 time

per minute. In level 4 the term changes 4 times per minute, i.e. every 15 seconds.

**