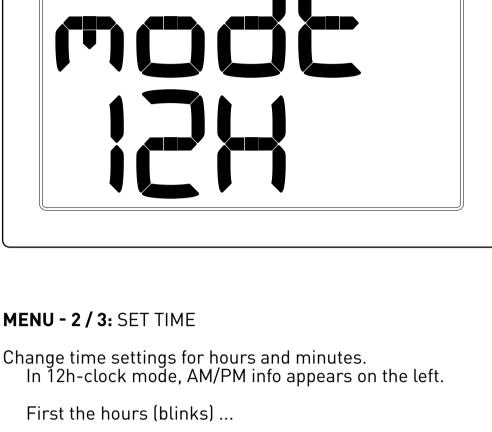

First, press this button to enter and skip Then, press these buttons to modify the values inside through the MENU. the MENU points.

OR

MENU - 1: MODE 12H- OR 24H-CLOCK

Press this button to Press this button to instantly access the instantly access the level of difficulty settings. alarm settings.

You can switch in between 12-hour and 24-hour clock.

MENU - 4: LEVEL OF DIFFICULTY

ALL = Levels 1-6 are used randomly

Choose in between 6 different levels of difficulty.

For example: level 1 works with addition and subtraction, level 6 with multiplication and division.